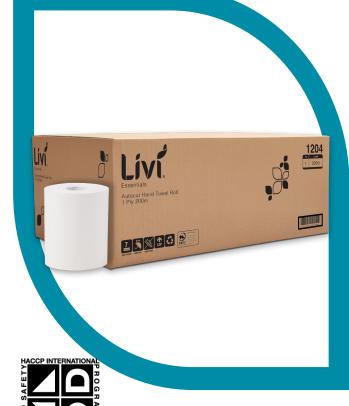

# **Livi Essentials Autocut Hand Towel Roll** 1 Ply 200m

## **REORDER CODE 1204**

## **Livi Essentials Autocut Hand Towel Roll** 1 Ply 200m